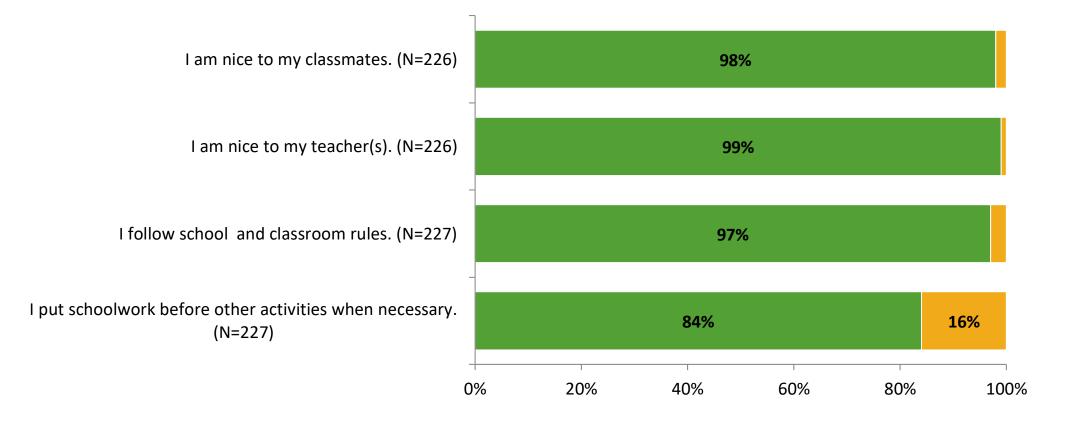

ipation**

| Responding Group    | Number of Invitations<br>Delivered (NMax) | Number of Responses<br>(N) | Response Rate | Total Responses |
|---------------------|-------------------------------------------|----------------------------|---------------|-----------------|
| Elementary Students | 264                                       | 227                        | 86%           | 227             |



# **Overall Engagement**





# **Overall Engagement (Continued)**





## **Like School**

Thinking about how you feel/act most of the time, is the following statement true or false?



K12 Insight 🔾

© 2022

Generally, I like school. (N=224)

# **Class Experience**



## **Student Experience**





# **Academic Support**







#### Relevance





#### Involvement





# Self-Management





#### Grit





#### Acceptance





# **Relationships with Peers**





## **Relationships with Adults in School**







Follow us on Twitter: @k12insight

www.k12insight.com