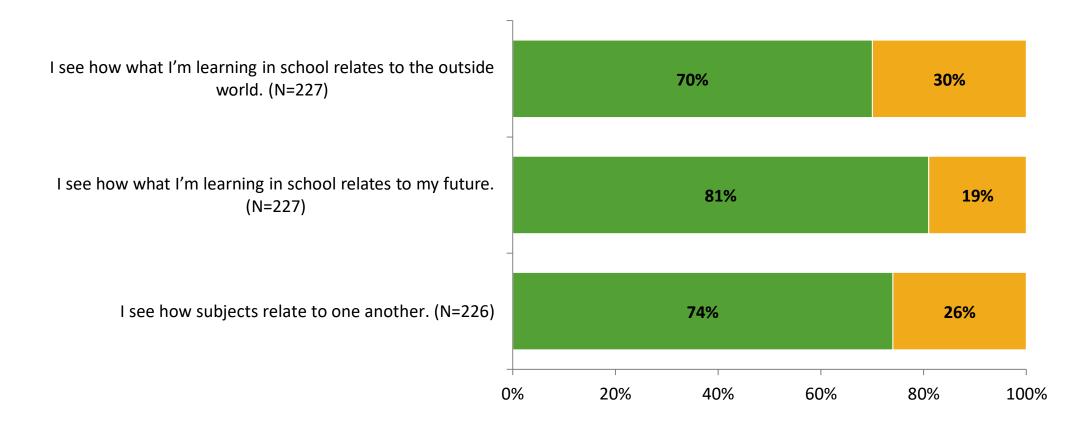

esults

2021-2022 School Year





# **Participation**

| Responding Group    | Number of Invitations<br>Delivered (NMax) | Number of Responses<br>(N) | Response Rate | Total Responses |
|---------------------|-------------------------------------------|----------------------------|---------------|-----------------|
| Elementary Students | 264                                       | 227                        | 86%           | 227             |



# **Overall Engagement**





# **Overall Engagement (Continued)**





## **Like School**

Thinking about how you feel/act most of the time, is the following statement true or false?



K12 Insight 🔾

© 2022

Generally, I like school. (N=224)

# **Class Experience**



## **Student Experience**





# **Academic Support**







#### Relevance





#### Involvement





# Self-Management





#### Grit





#### Acceptance





# **Relationships with Peers**





## **Relationships with Adults in School**







Follow us on Twitter: @k12insight

www.k12insight.com