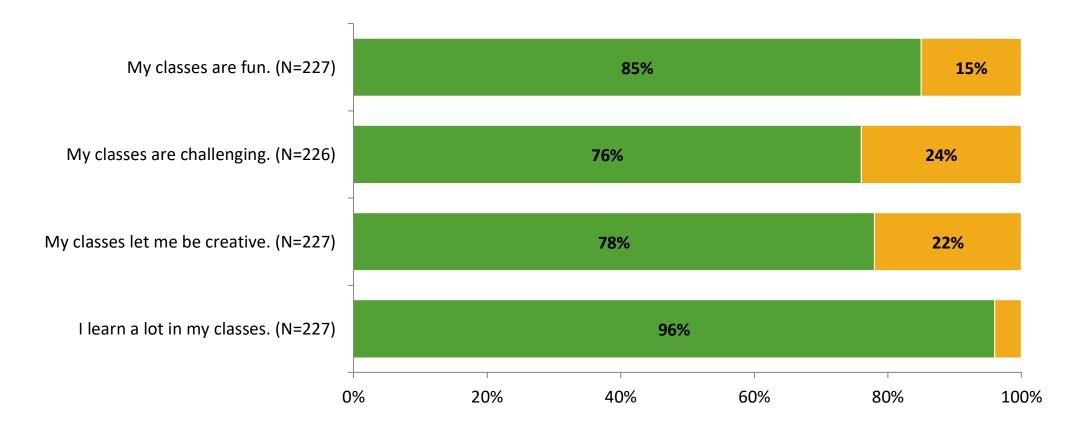

ent Engagement Survey for Elementary Surveys: Sutherland Elementary School**

Results

2021-2022 School Year





# **Participation**

| Responding Group    | Number of Invitations<br>Delivered (NMax) | Number of Responses<br>(N) | Response Rate | Total Responses |
|---------------------|-------------------------------------------|----------------------------|---------------|-----------------|
| Elementary Students | 264                                       | 227                        | 86%           | 227             |



# **Overall Engagement**





# **Overall Engagement (Continued)**





## **Like School**

Thinking about how you feel/act most of the time, is the following statement true or false?



K12 Insight 🔾

© 2022

Generally, I like school. (N=224)

# **Class Experience**



## **Student Experience**





# **Academic Support**







#### Relevance





#### Involvement





# Self-Management





#### Grit





#### Acceptance





# **Relationships with Peers**





## **Relationships with Adults in School**







Follow us on Twitter: @k12insight

www.k12insight.com