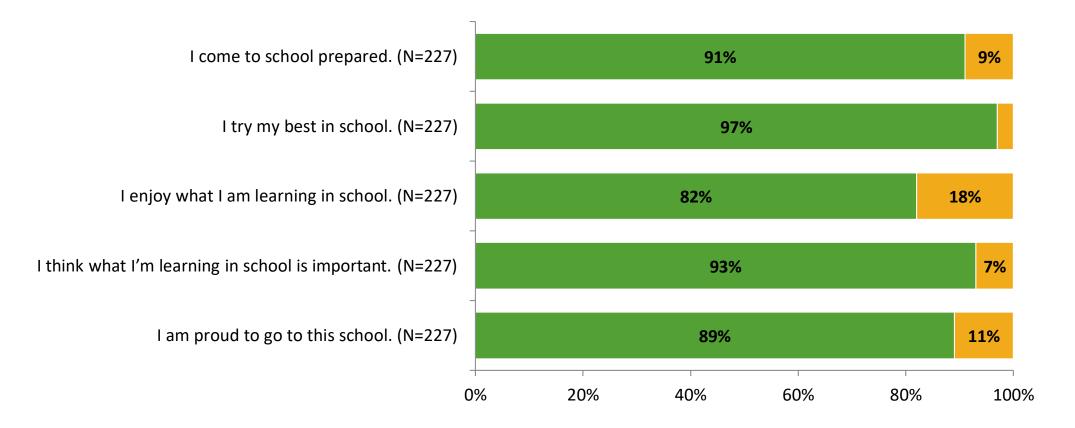

# **Student Engagement Survey for Elementary Surveys: Sutherland Elementary School**

Results

2021-2022 School Year





# **Participation**

| Responding Group    | Number of Invitations<br>Delivered (NMax) | Number of Responses<br>(N) | Response Rate | Total Responses |
|---------------------|-------------------------------------------|----------------------------|---------------|-----------------|
| Elementary Students | 264                                       | 227                        | 86%           | 227             |



# **Overall Engagement**





# **Overall Engagement (Continued)**





## **Like School**

Thinking about how you feel/act most of the time, is the following statement true or false?



K12 Insight 🔾

© 2022

Generally, I like school. (N=224)

# **Class Experience**



## **Student Experience**





# **Academic Support**







#### Relevance





#### Involvement





# Self-Management





#### Grit





#### Acceptance





# **Relationships with Peers**





## **Relationships with Adults in School**







Follow us on Twitter: @k12insight

www.k12insight.com