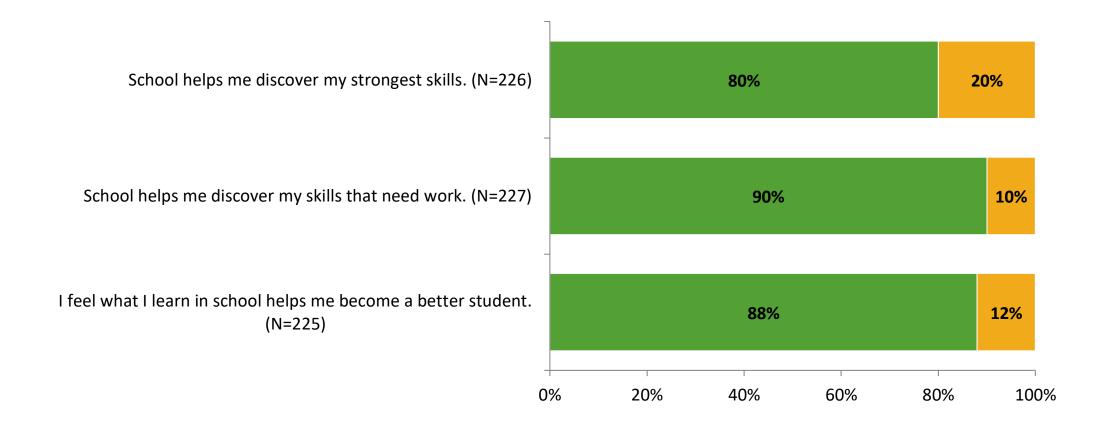

mentary Surveys: Sutherland Elementary School**

Results

2021-2022 School Year





# **Participation**

| Responding Group    | Number of Invitations<br>Delivered (NMax) | Number of Responses<br>(N) | Response Rate | Total Responses |
|---------------------|-------------------------------------------|----------------------------|---------------|-----------------|
| Elementary Students | 264                                       | 227                        | 86%           | 227             |



# **Overall Engagement**





# **Overall Engagement (Continued)**





## **Like School**

Thinking about how you feel/act most of the time, is the following statement true or false?



K12 Insight 🔾

© 2022

Generally, I like school. (N=224)

# **Class Experience**



## **Student Experience**





# **Academic Support**







#### Relevance





#### Involvement





# Self-Management





#### Grit





#### Acceptance





# **Relationships with Peers**





## **Relationships with Adults in School**







Follow us on Twitter: @k12insight

www.k12insight.com