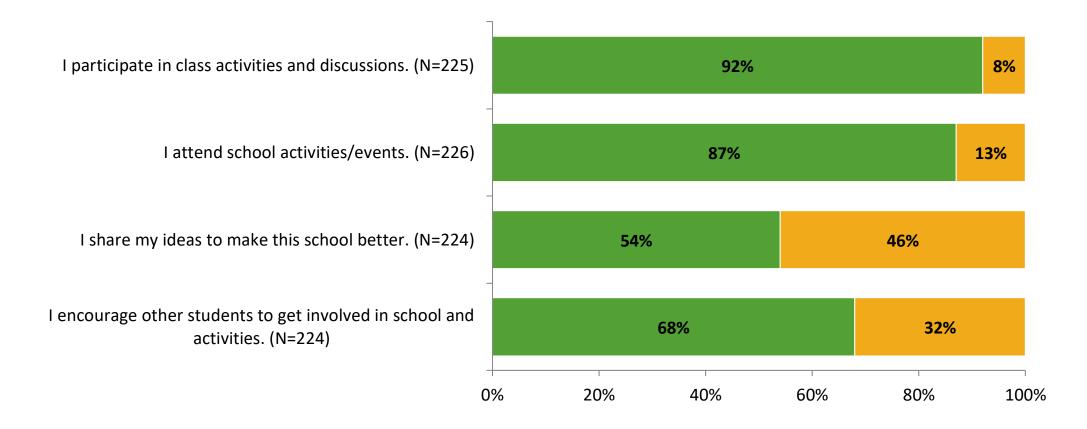

ol Year





# **Participation**

| Responding Group    | Number of Invitations<br>Delivered (NMax) | Number of Responses<br>(N) | Response Rate | Total Responses |
|---------------------|-------------------------------------------|----------------------------|---------------|-----------------|
| Elementary Students | 264                                       | 227                        | 86%           | 227             |



# **Overall Engagement**





# **Overall Engagement (Continued)**





## **Like School**

Thinking about how you feel/act most of the time, is the following statement true or false?



K12 Insight 🔾

© 2022

Generally, I like school. (N=224)

# **Class Experience**



## **Student Experience**





# **Academic Support**







#### Relevance





#### Involvement





# Self-Management





#### Grit





#### Acceptance





# **Relationships with Peers**





## **Relationships with Adults in School**







Follow us on Twitter: @k12insight

www.k12insight.com