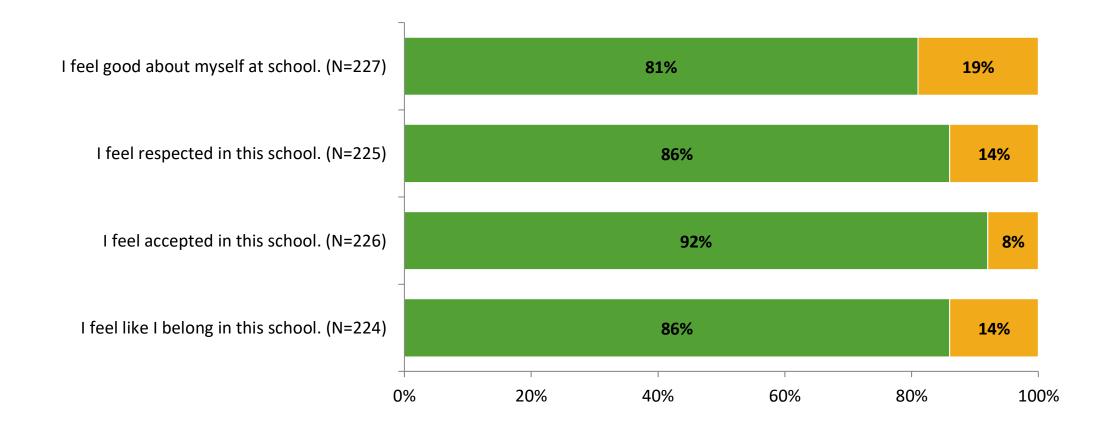

umber of Invitations<br>Delivered (NMax) | Number of Responses<br>(N) | Response Rate | Total Responses |
|---------------------|-------------------------------------------|----------------------------|---------------|-----------------|
| Elementary Students | 264                                       | 227                        | 86%           | 227             |



# **Overall Engagement**





# **Overall Engagement (Continued)**





## **Like School**

Thinking about how you feel/act most of the time, is the following statement true or false?



K12 Insight 🔾

© 2022

Generally, I like school. (N=224)

# **Class Experience**



## **Student Experience**





# **Academic Support**







#### Relevance





#### Involvement





# Self-Management





#### Grit





#### Acceptance





# **Relationships with Peers**





## **Relationships with Adults in School**







Follow us on Twitter: @k12insight

www.k12insight.com